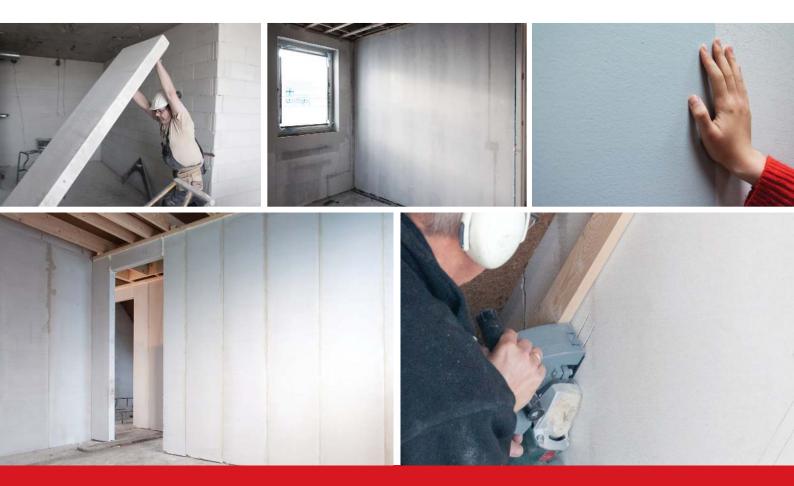

## **PANELS**PARTITION PANELS

Aircrete Partition Panels are a superior building solution for all internal applications such as separation walls, corridors or storage rooms in residential and commercial constructions.

The **entire non-load bearing** structure of your building can be developed with a single product which allows **reliable** and **efficient construction** for contractors.

The attractive **SUPER SMOOTH** surface results in an easy and cost effective finish. After skimming the joints, the wall is directly ready for wallppering and/or painting.

- Standard length from 2.4 to 3 meters
- Easy drilling, sawing and nailing
- Time and cost efficient installation
- SUPER SMOOTH surface