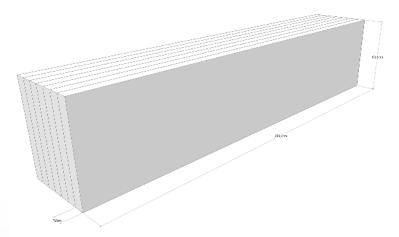

### **DIMENSIONS AND TECHNICAL SPECIFICATIONS**

|                                       | DENSITY                   |           |
|---------------------------------------|---------------------------|-----------|
|                                       | A-600                     | A-800     |
| THICKNESS (mm):                       | 70 - 150                  | 70 - 150  |
| LENGTH (mm):                          | ≤3000                     | ≤3000     |
| HEIGHT (mm):                          | 600 - 750                 | 600 - 750 |
|                                       |                           |           |
| AVERAGE COMPRESSIVE STRENGTH:         | 4,8 MPa                   | 5,6 MPa   |
| THERMAL CONDUCTIVITY (λ-LAMBDA):      | 0,16 W/mK                 | 0,22 W/mK |
| SHRINKAGE DUE TO DRYING:              | Does not exceed 0.20 mm/m |           |
|                                       |                           |           |
| DRY MASS:                             | 580 kg/m³                 | 720 kg/m³ |
| DESIGN WEIGHT INCL. REINFORCEMENT:    | 680 kg/m³                 | 820 kg/m³ |
| FRANSPORT WEIGHT INCL. REINFORCEMENT: | 780 kg/m³                 | 920 kg/m³ |