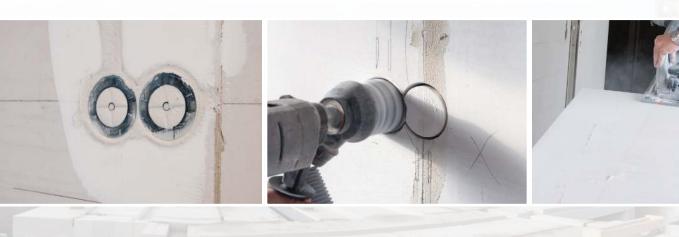

- Standard length from 2.4 to 3 meters
- Easy drilling, sawing and nailing
- Time and cost efficient installation
- SUPER SMOOTH surface

#### **SUPER SMOOTH FINISH**

Aircrete Partition Panels have a unique SUPER SMOOTH surface due to the most innovative European production technology. A double wired high-speed cutter closes the aerated concrete pores leaving an exceptionally smooth surface on both sides of the panel. Developers will experience the advantage of significant savings in building time and finishing cost while the installation workers will have a much easier job in finishing the walls.